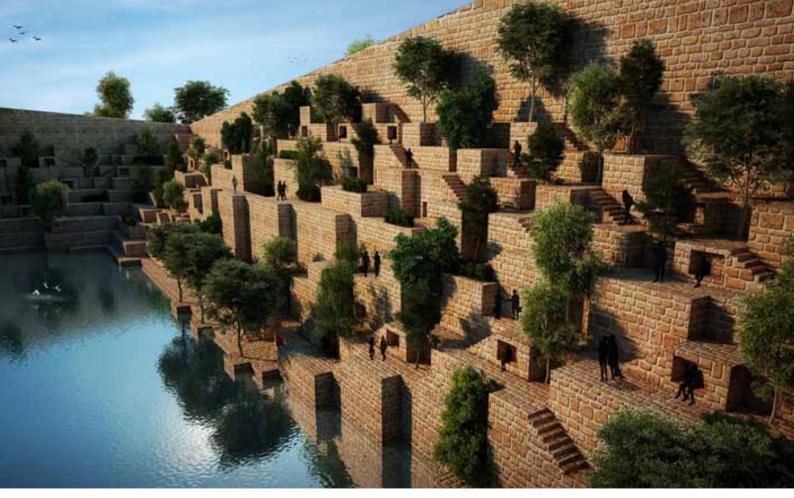

RESEVOIR Ras, Rajasthan, India | 2014 by Sanjay Puri Architects

WORLD FOOD BUILDING, Sweden by Plantagon Agritechture and Sweco Architects

**d'Leedon Singapore**, Singapore, Republic of Singapore | 2014 by Zaha Hadid Architects **Photographer:** Hufton+Crow