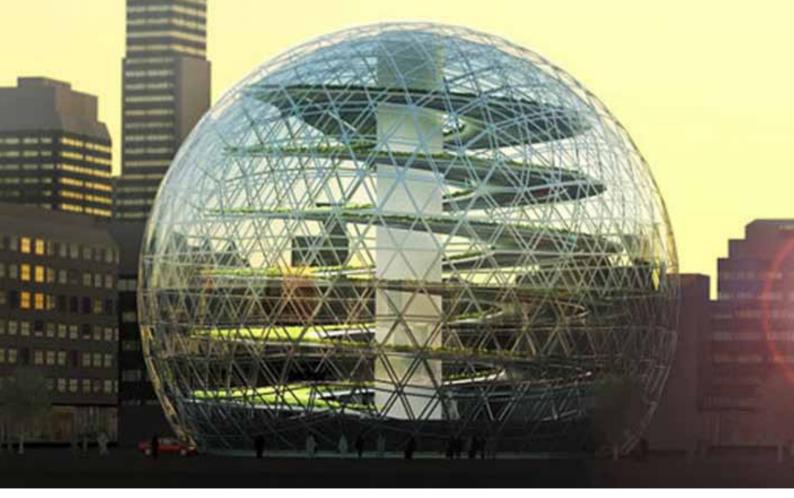

RESEVOIR Ras, Rajasthan, India | 2014 by Sanjay Puri Architects

WORLD FOOD BUILDING, Sweden by Plantagon Agritechture and Sweco Architects

**d'Leedon Singapore**, Singapore, Republic of Singapore | 2014 by Zaha Hadid Architects **Photographer:** Hufton+Crow